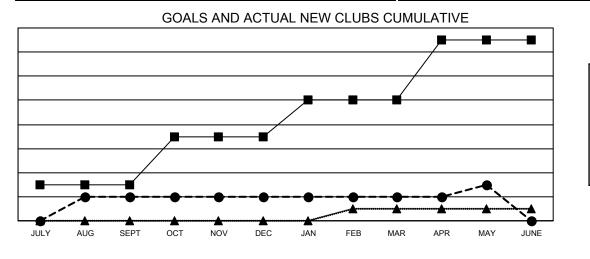

## GAT MONTHLY MEMBERSHIP PROGRESS REPORT

**Multiple District 5** 

LOCATION: NORTH DAKOTA

Results as of: 5/31/2021

| Clubs                 |               |           |               | Members               |                           |                         |                                                    |  |  |
|-----------------------|---------------|-----------|---------------|-----------------------|---------------------------|-------------------------|----------------------------------------------------|--|--|
| RESULTS FOR 2020-2021 |               |           |               | RESULTS FOR 2020-2021 |                           |                         |                                                    |  |  |
| QUARTER               | NEW CLUB GOAL | NEW CLUBS | DROPPED CLUBS | QUARTER M             | IEMBER GROWTH NET<br>GOAL | MEMBER GROWTH<br>ACTUAL | DROPPED<br>MEMBERS ACTUAL<br>(including transfers) |  |  |
| JULY/AUG/SEPT         | 3             | 2         | 2             | JULY/AUG/SEP1         | T 116                     | 127                     | 154                                                |  |  |
| OCT/NOV/DEC           | 4             | 0         | 1             | OCT/NOV/DEC           | 140                       | 128                     | 164                                                |  |  |
| JAN/FEB/MAR           | 3             | 0         | 8             | JAN/FEB/MAR           | 102                       | 114                     | 199                                                |  |  |
| APR/MAY/JUNE          | 5             | 1         | 0             | APR/MAY/JUNE          | 175                       | 106                     | 90                                                 |  |  |

CURRENT YEAR ACTUAL NEW CLUBS

- LAST YEAR ACTUAL NEW CLUBS

| DROPPED CLUBS: 11 |     | 124 CLUBS OF 305 ADDED 1 OR MORE | GENDER DISTRIBUTION             |                |       |
|-------------------|-----|----------------------------------|---------------------------------|----------------|-------|
|                   |     | NEW MEMBERS                      | MALE                            | 4,718 (70.81%) |       |
|                   |     |                                  | FEMALE                          | 1,945 (29.19%) |       |
| DROPPED MEMBERS   |     |                                  |                                 |                |       |
| DECEASED          | 92  | CLICK HERE FOR CUMULATIVE        | TOTAL FAMILY UNIT MEMBERS       |                | 1,035 |
| CLUB CANCELLED 77 |     | MEMBERSHIP DATA                  |                                 |                |       |
| OTHER 438         |     |                                  | FAMILY MEMBERS PAYING HALF DUES |                |       |
| TOTAL             | 607 |                                  | DOLO                            |                |       |