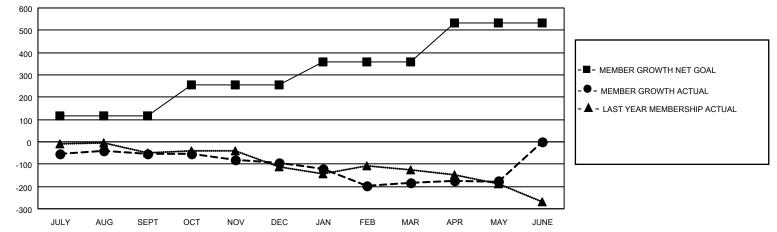

## GAT MONTHLY MEMBERSHIP PROGRESS REPORT

**Multiple District 5** 

LOCATION: NORTH DAKOTA

Results as of: 5/31/2021

| Clubs                 |               |           |               | Members               |                           |                         |                                                    |  |  |
|-----------------------|---------------|-----------|---------------|-----------------------|---------------------------|-------------------------|----------------------------------------------------|--|--|
| RESULTS FOR 2020-2021 |               |           |               | RESULTS FOR 2020-2021 |                           |                         |                                                    |  |  |
| QUARTER               | NEW CLUB GOAL | NEW CLUBS | DROPPED CLUBS | QUARTER M             | IEMBER GROWTH NET<br>GOAL | MEMBER GROWTH<br>ACTUAL | DROPPED<br>MEMBERS ACTUAL<br>(including transfers) |  |  |
| JULY/AUG/SEPT         | 3             | 2         | 2             | JULY/AUG/SEP1         | T 116                     | 127                     | 154                                                |  |  |
| OCT/NOV/DEC           | 4             | 0         | 1             | OCT/NOV/DEC           | 140                       | 128                     | 164                                                |  |  |
| JAN/FEB/MAR           | 3             | 0         | 8             | JAN/FEB/MAR           | 102                       | 114                     | 199                                                |  |  |
| APR/MAY/JUNE          | 5             | 1         | 0             | APR/MAY/JUNE          | 175                       | 106                     | 90                                                 |  |  |

CURRENT YEAR ACTUAL NEW CLUBS

- LAST YEAR ACTUAL NEW CLUBS

| DROPPED CLUBS: 11 |     | 124 CLUBS OF 305 ADDED 1 OR MORE | GENDER DISTRIBUTION             |                |       |
|-------------------|-----|----------------------------------|---------------------------------|----------------|-------|
|                   |     | NEW MEMBERS                      | MALE                            | 4,718 (70.81%) |       |
|                   |     |                                  | FEMALE                          | 1,945 (29.19%) |       |
| DROPPED MEMBERS   |     |                                  |                                 |                |       |
| DECEASED          | 92  | CLICK HERE FOR CUMULATIVE        | TOTAL FAMILY UNIT MEMBERS       |                | 1,035 |
| CLUB CANCELLED 77 |     | MEMBERSHIP DATA                  |                                 |                |       |
| OTHER 438         |     |                                  | FAMILY MEMBERS PAYING HALF DUES |                |       |
| TOTAL             | 607 |                                  | DOLO                            |                |       |